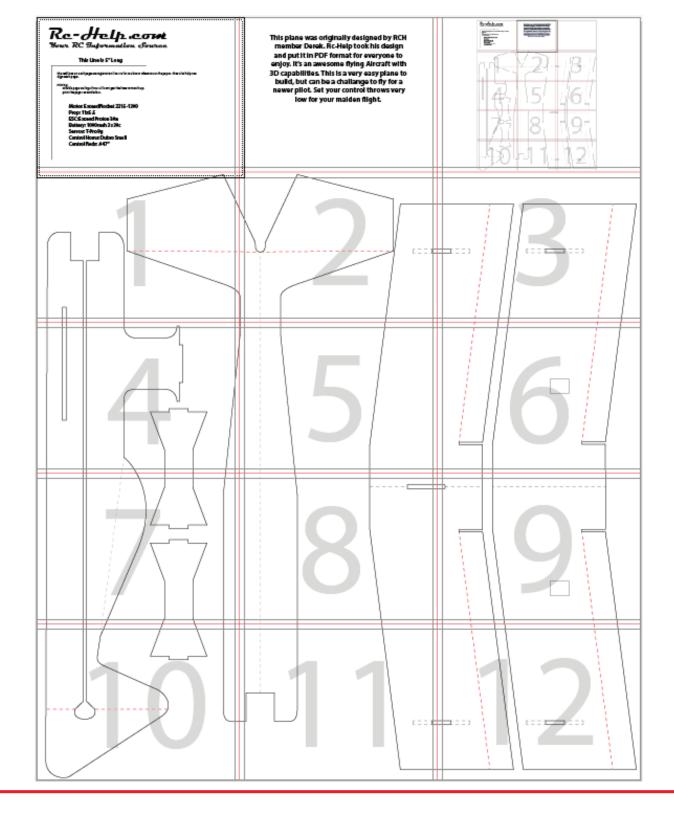

## This Line Is 5" Long

The red lines on each page are registration lines to let you know where to cut the paper. They also help you align each page.

Printing:

Disable page scaling. If you still can't get the lines to match up, print the pages as Borderless.

Motor: Exceed Rocket 2215-1300 Prop: 11x5.5 ESC: Exceed Proton 30a Battery: 1000mah 3s 30c Servos: T-Pro 9g Control Horns: Dubro Small Control Rods: .047"

This plane was originally designed by RCH member Derek. Rc-Help took his design and put it in PDF format for everyone to enjoy. It's an awesome flying Aircraft with 3D capabilities. This is a very easy plane to build, but can be a challange to fly for a newer pilot. Set your control throws very low for your maiden flight.